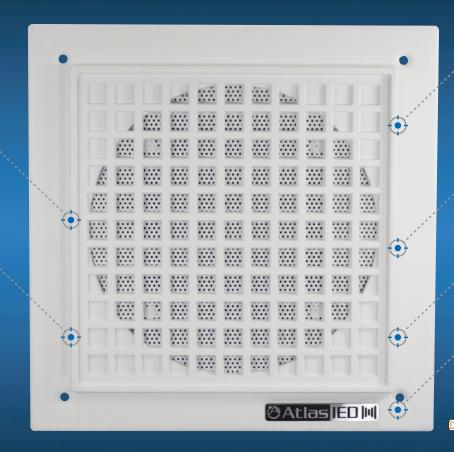

## **Drop-Tile Speaker Solution**

AtlasIED IP-22SYSMF IP endpoint includes high-output speaker, talkback mic, and flasher in easy to install solution.

- Included Talkback Microphone
- Versions with Loudspeaker Transducer or Horn Assembly
- Surface or Flush Mount Sold Separately

IP-SDM

IP-SDH

**Indoor Drop Tile Ceiling Mount IP Endpoint with** Speaker

- Included Talkback Microphone
- Available With or Without LED Flasher
- Pre-Assembled Unit Reduces **Installation Time**