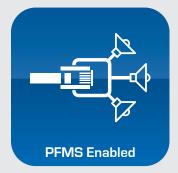

## **Connection Port**

An AtlasIED amplification breakthrough technology. Now, you can power additional passive speakers from our PoE device.

Power For Multiple Speakers (PFMS) connection port can provide amplifier power when used on a PoE+ or PoE network switch. PFMS is provided in our IP enabled speakers, visual displays, and IP-to-Analog Gateways.

# Onboard Amplifier and Processor

- Class D Amp Technology
- Ultra-Energy Efficient
- Designed to Support 44k Audio
- · Amplifier has a PFMS Port to Power More Speakers

#### **PFMS Port**

Power for more speakers Up to 7.5W on a PoE+ switch Up to 4.5W on a PoE switch

#### **PFMS Port**

Power for more speakers

## **Onboard Amplifier**

- Class D Amp Technology
- Ultra-Energy Efficient
- · Designed to Support 44k Audio
- Amplifier Has PFMS Port to Power Additional Speakers

## **Onboard Amplifier**

- Amplifier has a PFMS Port to Power More Speakers
- Class D Amp Technology
- Ultra-Energy Efficient
- Designed to Support 44k Audio