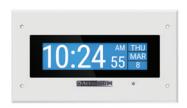

#### **High-Resolution LCD**

Industrial grade LCD Displays clock, rolling text, and weather ADA-compliant

## **Displays**

- Time
- Weather
- Visual Messages
- Emergency Messages