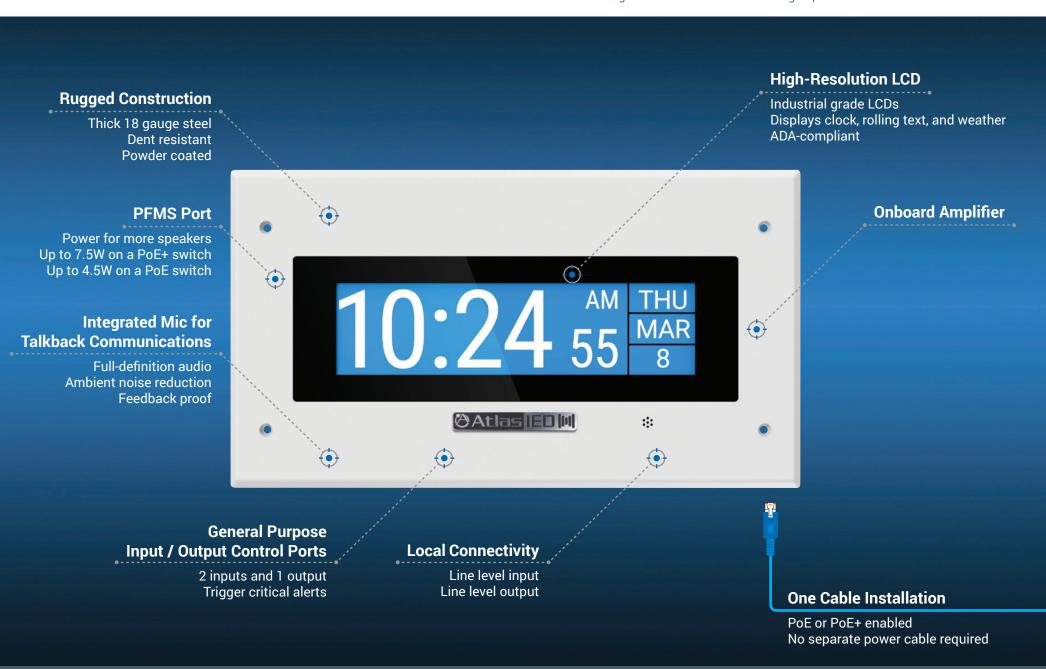

## Single-Sided Visual Display Solution

AtlasIED IP-DM extends notifications with effective visual text alerts for high ambient noise areas or large spaces.

#### **Rugged Construction**

Thick 16 gauge steel

Dent resistant

Powder coated

#### Integrated Mic for Talkback Communications

Full-definition audio Ambient noise reduction Feedback proof

#### **PFMS Port**

Power for more speakers Up to 7.5W on a PoE+ switch Up to 4.5W on a PoE switch

#### **High-Resolution LCD**

Industrial grade LCD Displays clock, rolling text, and weather ADA-compliant

#### **Local Connectivity**

Line level input Line level output

# General Purpose Input / Output Control Ports

2 inputs and 1 output Trigger critical alerts

#### **One Cable Installation**

PoE or PoE+ enabled No separate power cable required