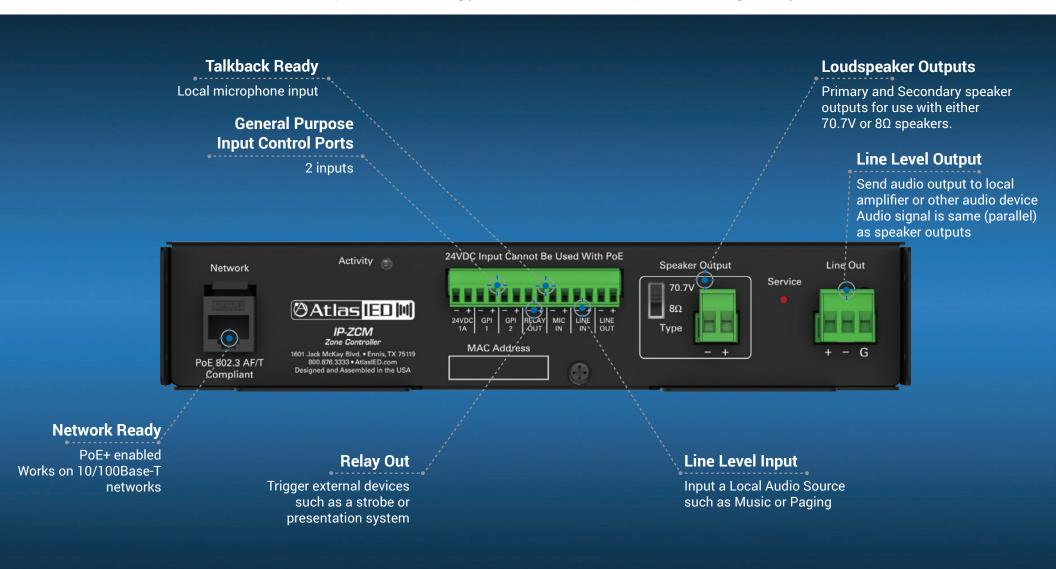

#### IP-to-Analog Gateway

AtlasIED IP-ZCM is perfect for connecting your unified communication platform to analog audio systems.

## IP-to-Analog Gateway

AtlasIED IP-ZCM System Example

#### **Local Input / Output** and Control Ports

- Input a Local Mic and Level Source
- Output Audio to External Devices
- Trigger Pre-Recorded Announcements or Critical Alerts
- Relay to Interface with External Devices

# Local Input / Output and Control Ports

- · Input a Local Audio Source such as Music or Paging
- Output Audio to External Devices
- Trigger Pre-Recorded Announcements or Critical Alerts
- Relay to Interface with External Devices

# General Purpose Input / Output Control Ports

2 inputs and 1 output Trigger critical alerts