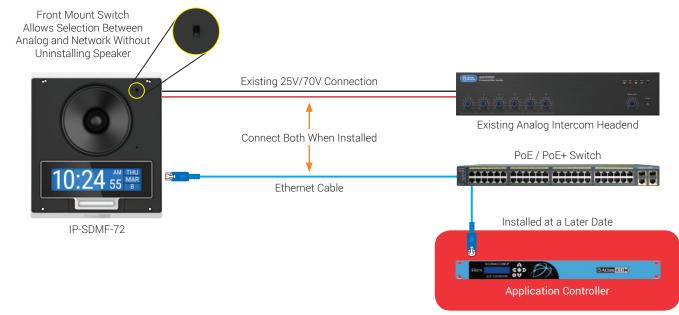

#### **Specialty Models**

- 25V/70V Transformer and Switch for Retrofit Applications
- Included Talkback Microphone
- Surface or Flush Mount Sold Separately

IP-SDMF-72

- 25V/70V Transformer and Switch for Retrofit Applications
- Included Talkback Microphone
- Surface or Flush Mount Sold Separately

IP-SDM-72

- Included Talkback Microphone
- · Surface or Flush Mount Sold Separately

**IP-SDMFLED** 

The IP-SDMF-72 and IP-SDM-72 can be installed connecting both 25V/70V speaker wire to an analog headend and network cable to a switch simultaneously.