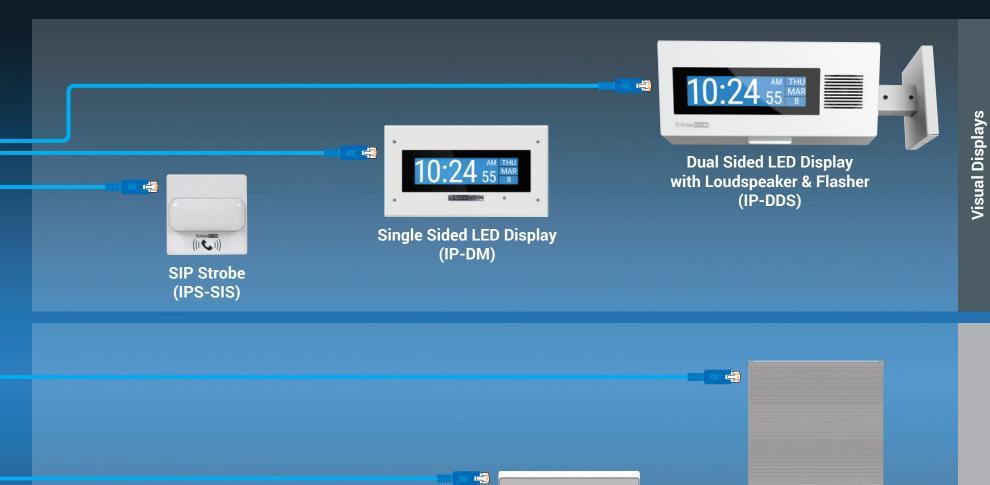

## **Dual-Sided Visual Display Solution**

AtlasIED IP-DDS extends notifications with effective visual text alerts for high ambient noise areas or large spaces.

## Single-Sided Visual Display Solution

AtlasIED IP-DM extends notifications with effective visual text alerts for high ambient noise areas or large spaces.

## **Surface Mount Strobe Assembly**

- SIP Activation
- 5 User Blink Scenes Available
- Event Controlled Relay
- · Mailbox Message Waiting Indication

IPS-SIS

<sup>\*</sup> Note: IP-DD and IP-DDS must be run off PoE+ enabled switch.