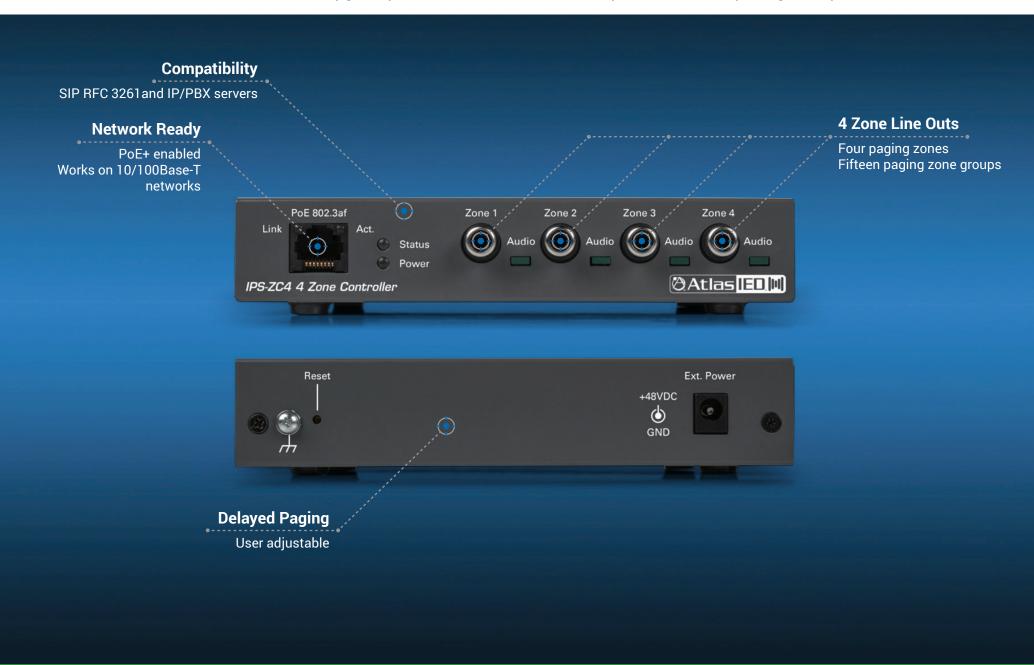

## SIP-to-Analog Gateway

AtlasIED IPS-ZC4 is a SIP-only gateway that allows VoIP devices to effectively communicate to any analog audio system.