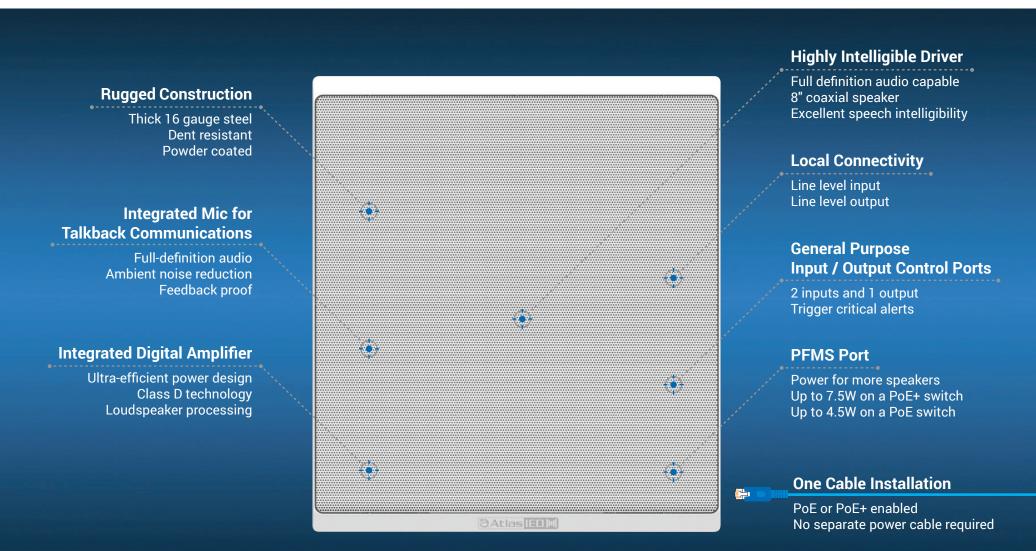

#### **Rugged Construction**

Thick 16 gauge steel

Dent resistant

Powder coated

#### Integrated Mic for Talkback Communications

Full-definition audio Ambient noise reduction Feedback proof

#### **Integrated Digital Amplifier**

Ultra-efficient power design Class D technology Loudspeaker processing

#### **One Cable Installation**

PoE or PoE+ enabled No separate power cable required

#### **Highly Intelligible Driver**

Full definition audio capable 8" coaxial speaker Excellent speech intelligibility

#### **Local Connectivity**

Line level input Line level output

# General Purpose Input / Output Control Ports

2 inputs and 1 output Trigger critical alerts

#### **PFMS Port**

Power for more speakers Up to 7.5W on a PoE+ switch Up to 4.5W on a PoE switch