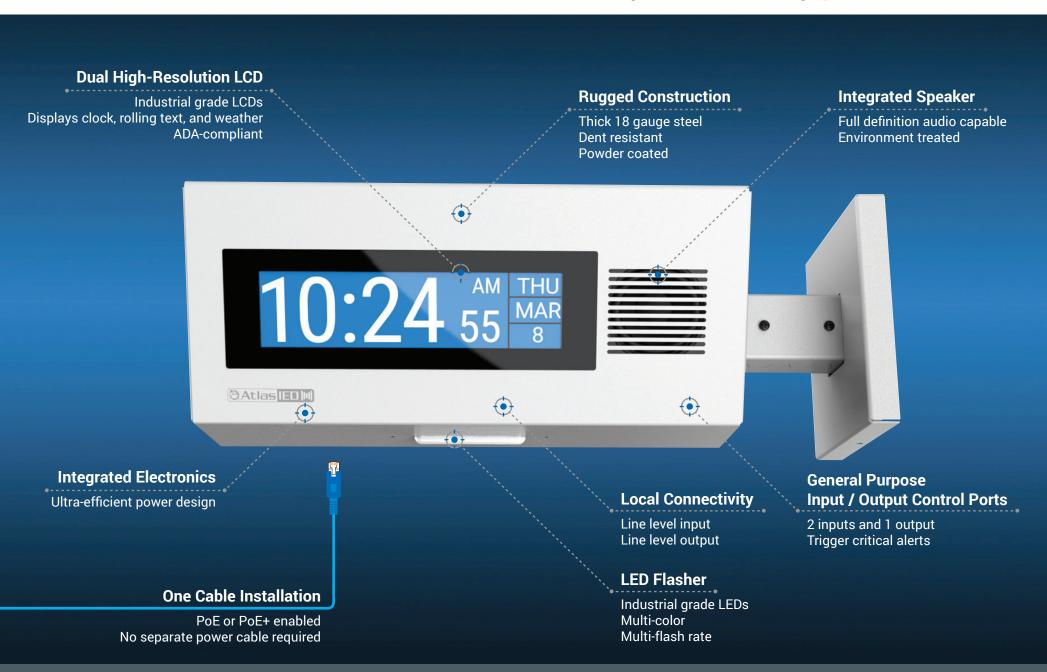

## Surface / Flush Mount Speaker with Display Solutions

AtlasIED IP-SDMF endpoint includes high-output speaker, visual display, talkback mic, and flasher in one solution.

#### **Rugged Construction**

Thick 16 gauge steel

Dent resistant

Powder coated

#### Integrated Mic for Talkback Communications

Full-definition audio Ambient noise reduction Feedback proof

#### **Integrated Digital Amplifier**

Ultra-efficient power design Class D technology Loudspeaker processing

#### **One Cable Installation**

PoE or PoE+ enabled No separate power cable required

#### **Highly Intelligible Driver**

Full definition audio capable 8" coaxial speaker Excellent speech intelligibility

#### **Local Connectivity**

Line level input Line level output

# General Purpose Input / Output Control Ports

2 inputs and 1 output Trigger critical alerts

#### **PFMS Port**

Power for more speakers Up to 7.5W on a PoE+ switch Up to 4.5W on a PoE switch

#### **LED Flasher**

Industrial grade LEDs Multi-color Multi-flash rate

#### **High-Resolution LCD**

Industrial grade LCD Displays clock, rolling text, and weather ADA-compliant