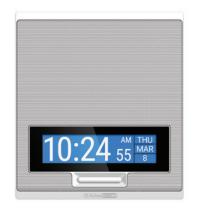

#### **High-Resolution LCD**

Industrial grade LCD Displays clock, rolling text, and weather ADA-compliant

## **Displays**

- Time
- Weather
- Visual Messages
- Emergency Messages