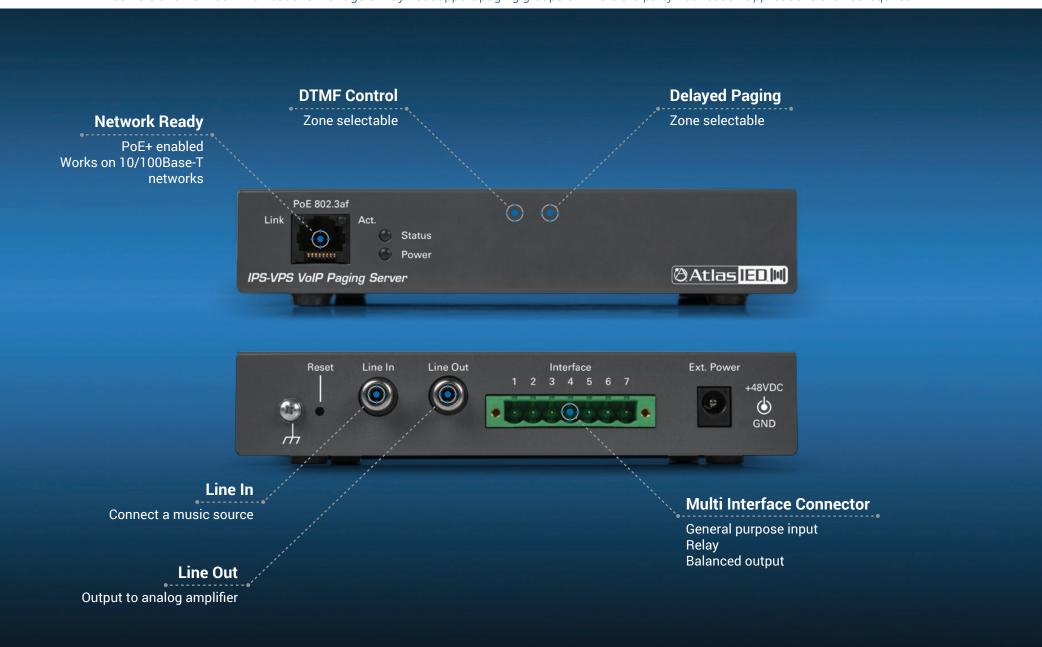

## SIP Paging Server

AtlasIED IPS-VPS is the perfect for creating group paging through multicast transmission to SIP endpoints and analog systems. In applications where the SIP servers and VoIP communications managers may not support paging groups or where 3rd party notification applications are not required.