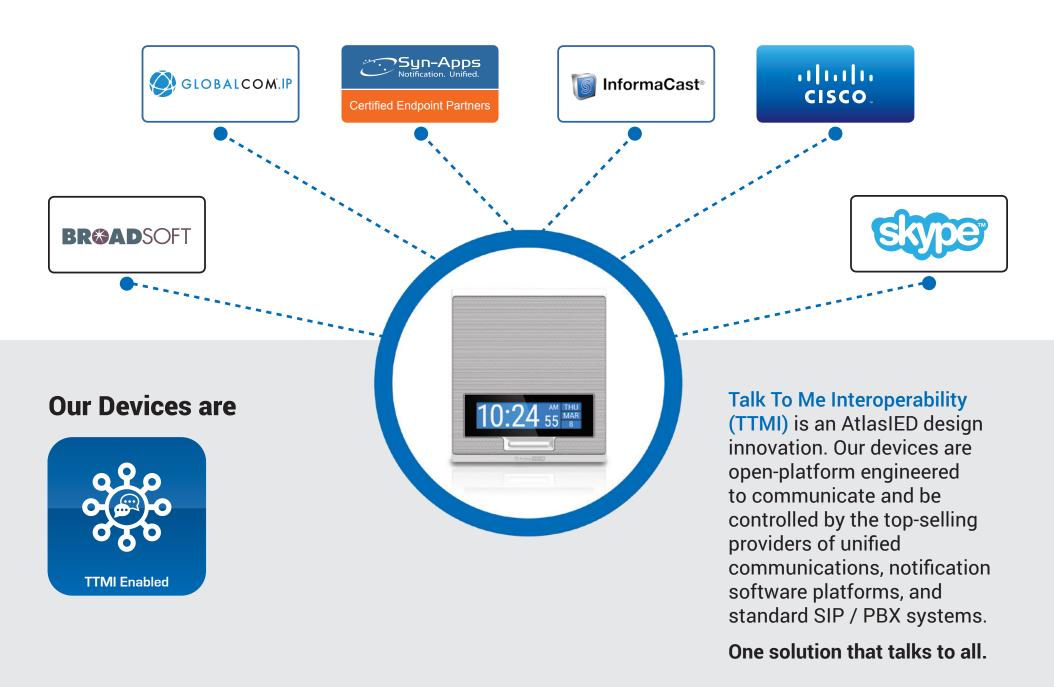

## AtlasIED Technology Innovation

# **Connect More Speakers**

with our

## **Connection Port**

An AtlasIED amplification breakthrough technology. Now, you can power additional passive speakers from our PoE device.

Power For Multiple Speakers (PFMS) connection port can provide amplifier power when used on a PoE+ or PoE network switch. PFMS is provided in our IP enabled speakers, visual displays, and IP-to-Analog Gateways.

More Power - Now Available

**Easy Installation** 

#### **IP Enabled Speakers - Features and Benefits**

- Requires Only One Network Cable
- Power Over Ethernet
- Can Be Powered by Power Supply When PoE is Not Available
- Simple Mounting

## **Plug and Play**

- Auto Registers with 3rd Party Applications
- Auto Provisions to Simplify Configuration and Installation