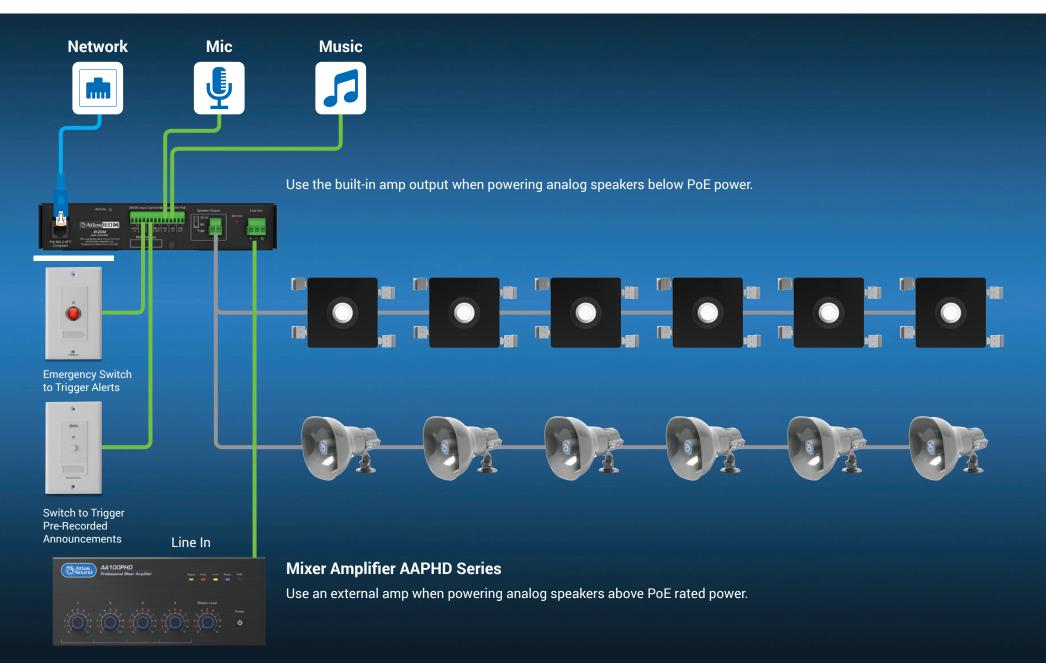

## IP-to-Analog Gateway

AtlasIED IP-ZCM System Example

#### IP-to-Analog Gateway

AtlasIED IP-ZCM is perfect for connecting your unified communication platform to analog audio systems.

# Local Input / Output and Control Ports

- · Input a Local Audio Source such as Music or Paging
- Output Audio to External Devices
- Trigger Pre-Recorded Announcements or Critical Alerts
- Relay to Interface with External Devices

#### **Local Input / Output** and Control Ports

- Input a Local Mic and Level Source
- Output Audio to External Devices
- Trigger Pre-Recorded Announcements or Critical Alerts
- Relay to Interface with External Devices