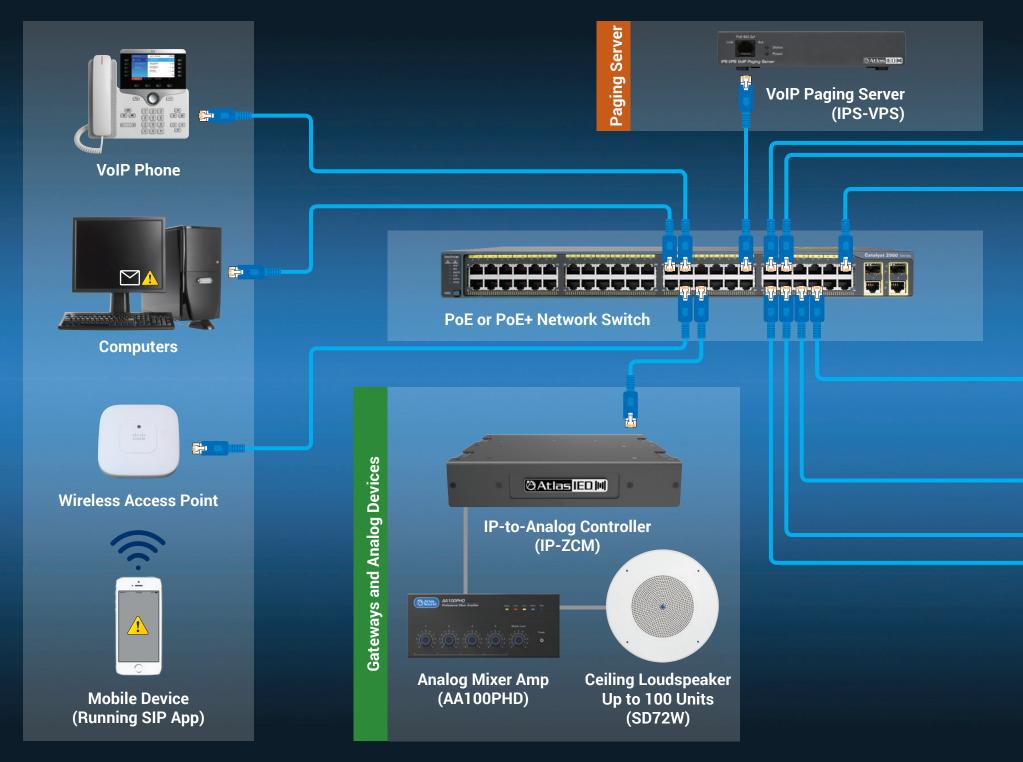

#### IP-to-Analog Gateway

AtlasIED IP-ZCM is perfect for connecting your unified communication platform to analog audio systems.

## IP-to-Analog Gateway

AtlasIED IP-ZCM System Example