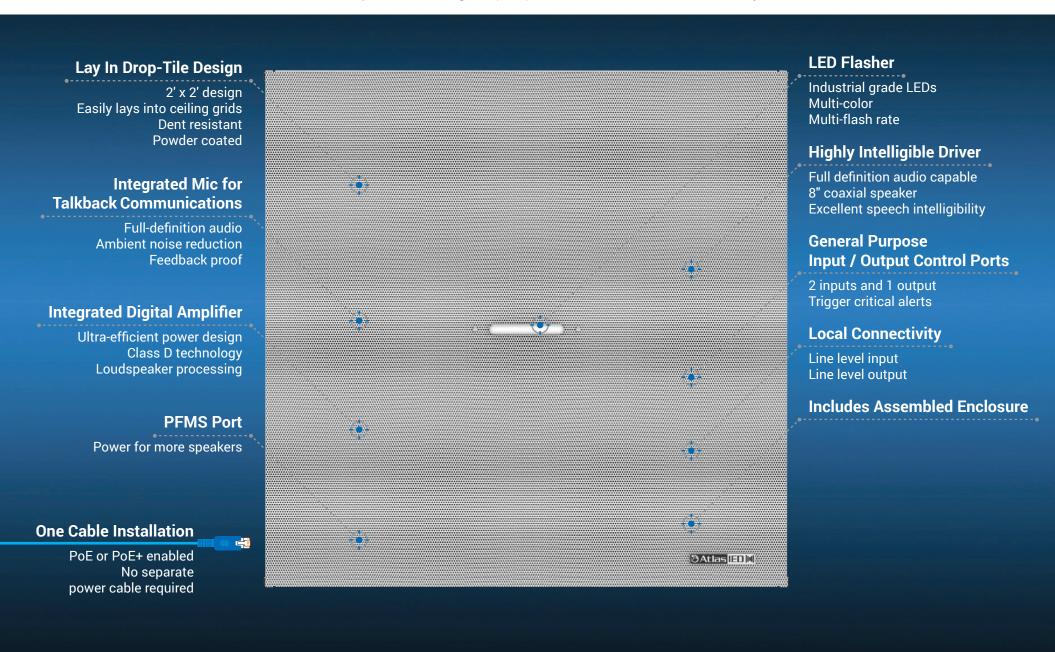

## Surface / Flush Mount Speaker with Display Solutions

AtlasIED IP-SDMF endpoint includes high-output speaker, visual display, talkback mic, and flasher in one solution.

#### **Rugged Construction**

Thick 16 gauge steel

Dent resistant

Powder coated

#### Integrated Mic for Talkback Communications

Full-definition audio Ambient noise reduction Feedback proof

#### **Integrated Digital Amplifier**

Ultra-efficient power design Class D technology Loudspeaker processing

#### **One Cable Installation**

PoE or PoE+ enabled No separate power cable required

#### **Highly Intelligible Driver**

Full definition audio capable 8" coaxial speaker Excellent speech intelligibility

#### **Local Connectivity**

Line level input Line level output

# General Purpose Input / Output Control Ports

2 inputs and 1 output Trigger critical alerts

#### **PFMS Port**

Power for more speakers Up to 7.5W on a PoE+ switch Up to 4.5W on a PoE switch

#### **LED Flasher**

Industrial grade LEDs Multi-color Multi-flash rate