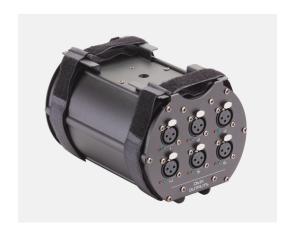

## **SCENESPLIT 6 TRUSS**

1 Input / 6 Outputs DMX Distributor

SCENESPLIT 6 TRUSS is a professional 1IN - 60UTs DMX distributor whose housing design has been specifically made to be installed on trusses or other stage infrastructures. The quality of its components and internal circuitry makes it ideal for high-grade stage applications.

Golden plated XLR Connector for improved conductivity