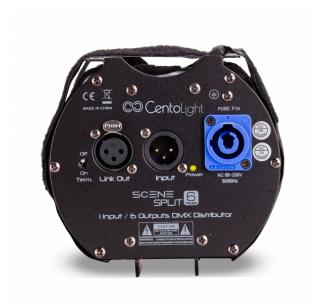

## **SCENESPLIT 6 TRUSS**

1 Input / 6 Outputs DMX Distributor

SCENESPLIT 6 TRUSS is a professional 1IN - 60UTs DMX distributor whose housing design has been specifically made to be installed on trusses or other stage infrastructures. The quality of its components and internal circuitry makes it ideal for high-grade stage applications.

## Key features

Separate high voltage protection on each Outputs

High quality power supply stage for maximum stability at wider range voltage input (from 88Ac to 256Vac)

High quality Fairchild® optical coupler for maximum isolation

## **Specifications**

| Power Input               | AC88 ~ 256Vac 50/60Hz                       |
|---------------------------|---------------------------------------------|
| Fuse                      | F1A - 250V                                  |
| Protocols                 | DMX-512                                     |
| Data Input/Outputs        | 3-pin XLR male (In) female (out) sockets    |
| Data Pin Configuration    | Pin 1 shield, Pin 2 (-), Pin 3 (+)          |
| Distributor Size (WxHxD)  | 186 x 124 x 128 mm                          |
| Net Weight                | 0.85 kg - 1.87lbs.                          |
| Packing Dimension (WxHxD) | 290 x 190 x 195 mm - 11.41 x 7.48 x 7.68 in |
| Packing Gross Weight      | 1.44 kg - 3.17lbs.                          |