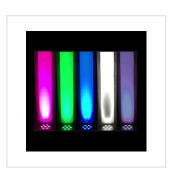

## 7x10W RGBW+AV 6IN1 PAR Light with Remote Control

PAR-10W-7-R is equipped with 7 pcs ultra-brightness 10 W LED (6in1) so that it meets most of live or fixed installation application. Compact housing design help the heat radiation so it works more stably in despite of how rigorous condition it is. What's more, it is driven by the latest dimmer technology so it brings you more smooth and excellent color mixture. Finally, the IR remote control function make it very easy use. Even without a DMX controller.

## KEY FEATURES

2300 lux @ 2 meter

Advanced dimmer system

IR remote control

Lightweight; only 1.1kg