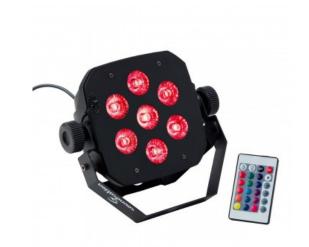

## PAR-10W-7-R

## 7x10W RGBW+AV 6IN1 PAR Light with Remote Control

PAR-10W-7-R is equipped with 7 pcs ultra-brightness 10 W LED (6in1) so that it meets most of live or fixed installation application. Compact housing design help the heat radiation so it works more stably in despite of how rigorous condition it is. What's more, it is driven by the latest dimmer technology so it brings you more smooth and excellent color mixture. Finally, the IR remote control function make it very easy use. Even without a DMX controller.

## KEY FEATURES

2300 lux @ 2 meter

Advanced dimmer system

IR remote control

Lightweight; only 1.1kg