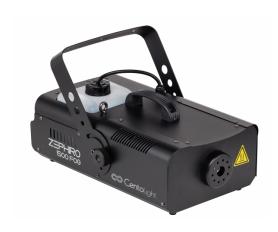

## ZEPHIRO FOG 1500

Powerful Fog machine with DMX interface, wired and wireless controllers.

Zephiro Fog 1500 is a powerful and compact fog machine; designed for professional medium-sized on-stage applications and equipped with DMX control, as well as wired and wireless control.

## Key features

566m³/Minute Fog output fills up a medium sized room quickly.

Continuous fog output after a minimal warm-up time.

2.5L Tank capacity for about 2-hour continuous use without refilling.

One Selectable DMX Channel to control fog volume emission.

## Specifications

| Heating Element                     | 1500 Watt                                    |
|-------------------------------------|----------------------------------------------|
| Output distance                     | 4-5 meters                                   |
| Warm-up time                        | Approximately 3 Minutes                      |
| Tank capacity                       | 2,5 Liters                                   |
| Fog output                          | 566m³/Min                                    |
| Ready-indicator inside tank         | Yes (Dual color LED)                         |
| Wireless remote controller included | Yes - 433,92 MHz (Max 10 Meters)             |
| Wired remote controller included    | Yes (Timer, Manual fog, Continuous fog)      |
| DMX Control                         | Yes (One Channel)                            |
| Mounting bracket included           | Yes                                          |
| Power requirements                  | 220V AC, 50Hz                                |
| Internal fuse                       | 10A 250V fast blow 20mm glass                |
| Dimensions                          | 460 x 253 x 180 mm (18,11 x 9,96 x 7,09 in)  |
| Weight                              | 5,5 kg (12,12 lbs.)                          |
| Packing Size                        | 530 x 300 x 250 mm (20,87 x 11,81 x 9,84 in) |
| Packing Weight                      | 6,3 kg (13,89 lbs.)                          |
|                                     |                                              |