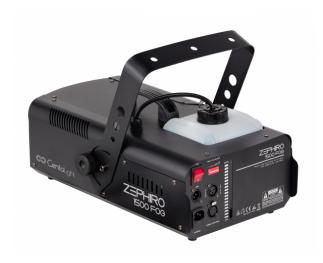

## ZEPHIRO FOG 1500

Powerful Fog machine with DMX interface, wired and wireless controllers.

Zephiro Fog 1500 is a powerful and compact fog machine; designed for professional medium-sized on-stage applications and equipped with DMX control, as well as wired and wireless control.

## Key features

566m³/Minute Fog output fills up a medium sized room quickly.

Continuous fog output after a minimal warm-up time.

2.5L Tank capacity for about 2-hour continuous use without refilling.

One Selectable DMX Channel to control fog volume emission.

## Specifications

| Heating Element                     | 1500 Watt                                    |
|-------------------------------------|----------------------------------------------|
| Output distance                     | 4-5 meters                                   |
| Warm-up time                        | Approximately 3 Minutes                      |
| Tank capacity                       | 2,5 Liters                                   |
| Fog output                          | 566m³/Min                                    |
| Ready-indicator inside tank         | Yes (Dual color LED)                         |
| Wireless remote controller included | Yes - 433,92 MHz (Max 10 Meters)             |
| Wired remote controller included    | Yes (Timer, Manual fog, Continuous fog)      |
| DMX Control                         | Yes (One Channel)                            |
| Mounting bracket included           | Yes                                          |
| Power requirements                  | 220V AC, 50Hz                                |
| Internal fuse                       | 10A 250V fast blow 20mm glass                |
| Dimensions                          | 460 x 253 x 180 mm (18,11 x 9,96 x 7,09 in)  |
| Weight                              | 5,5 kg (12,12 lbs.)                          |
| Packing Size                        | 530 x 300 x 250 mm (20,87 x 11,81 x 9,84 in) |
| Packing Weight                      | 6,3 kg (13,89 lbs.)                          |
|                                     |                                              |