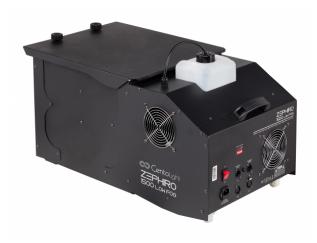

## **ZEPHIRO LOW FOG 1500**

Powerful machine for low fog effect with DMX interface and wireless controller.

Zephiro Low Fog 1500 is a powerful and compact low fog machine designed to

produce a floor fog effect. It can generate a persistent and homogeneous fog that

greatly enhances visual effects and light beams of any type of fixtures in settings

such as theaters, photo and TV studios, film sets, discos, live events, etc.

## Key features

283m³/Minute Fog output fills up an 60m² area quickly.

Continuous fog output after a minimal warm-up time.

2.3L Tank capacity for about 2-hour continuous use without refilling.

One Selectable DMX Channel to control fog volume emission.