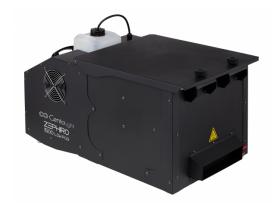

## **ZEPHIRO LOW FOG 1500**

Powerful machine for low fog effect with DMX interface and wireless controller.

Zephiro Low Fog 1500 is a powerful and compact low fog machine designed to

produce a floor fog effect. It can generate a persistent and homogeneous fog that

greatly enhances visual effects and light beams of any type of fixtures in settings

such as theaters, photo and TV studios, film sets, discos, live events, etc.

## Key features

283m³/Minute Fog output fills up an 60m² area quickly.

Continuous fog output after a minimal warm-up time.

2.3L Tank capacity for about 2-hour continuous use without refilling.

One Selectable DMX Channel to control fog volume emission.