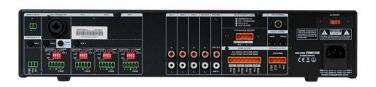

## **TECHNICAL CHARACTERISTICS**

| FEATURES    | Class D PA amplifier and SMPS switch-mode power supply. USB/FM player. Microphone inputs with mix, gain and priority level control. Ring tone generator (Chime). 3 auxiliary inputs. Emergency and mute input for connection to alarm and evacuation systems.                                                                                                                                                                                                                                                                                                                                                                                |
|-------------|----------------------------------------------------------------------------------------------------------------------------------------------------------------------------------------------------------------------------------------------------------------------------------------------------------------------------------------------------------------------------------------------------------------------------------------------------------------------------------------------------------------------------------------------------------------------------------------------------------------------------------------------|
|             | 24 V attenuator priority.  Tone controls.  100 V, 70 V and 4 Ohm outputs.  4 output zones with volume control and Off.                                                                                                                                                                                                                                                                                                                                                                                                                                                                                                                       |
| POWER       | 240 W RMS                                                                                                                                                                                                                                                                                                                                                                                                                                                                                                                                                                                                                                    |
| RESPONSE    | 45-22,000 Hz (-10 dB)                                                                                                                                                                                                                                                                                                                                                                                                                                                                                                                                                                                                                        |
| DISTORTION  | THD+N: <0.5% at 1 kHz                                                                                                                                                                                                                                                                                                                                                                                                                                                                                                                                                                                                                        |
| S/N RATIO   | Mic >75 dB, Line >83 dB, Aux >81 dB                                                                                                                                                                                                                                                                                                                                                                                                                                                                                                                                                                                                          |
| PROTECTIONS | Soft start, overcurrent, overload, temperature and short circuit                                                                                                                                                                                                                                                                                                                                                                                                                                                                                                                                                                             |
| INPUTS      | CH 1 mic/line balanced with 48V phantom. Combo connector (XLR + 6.3mm) and euroblock. Contact closure ring tones.  CH 2, 3 and 4 microphone/line balanced with Phantom 48V. Euroblock connector.  Contact closure ring tones.  Mic signal level: 5.6 mV RMS (-45 dBV) / 600 Ohm.  Line signal level: 250 mV RMS (-12 dBV) / 100k Ohm.  3 AUX. 2 x RCA connector. Signal level 316 mV RMS (-10 dBV) / 47,000 Ohm.  1 emergency. Euroblock connector. Signal level: line 326 mV RMS (-10 dBV) or 100 V line.  Mute (Emergency Priority) by contact closure. Euroblock connector.  1 Amp-in. RCA connector. signal level 1.2 V RMS (+ 1.5 dBV). |
| OUTPUTS     | 1 REC. 2 x RCA connector. Signal level 316 mV RMS (-10 dBV). Pre-master. 1 Pre-out. RCA connector. Signal level 1.2 V RMS (+1.5 dBV). 100 V, 70 V or 4 Ohm speaker output, or 4 zones of 100 V speakers with volume selector 7 positions and OFF. Euroblock connector. 1 attenuator priority, 24 V 100 mA and contact closure. Euroblock connector.                                                                                                                                                                                                                                                                                          |
| IMPEDANCE   | 4 Ohm, línea 100 V (42 Ohm) and 70 V (20 Ohm), euroblock                                                                                                                                                                                                                                                                                                                                                                                                                                                                                                                                                                                     |