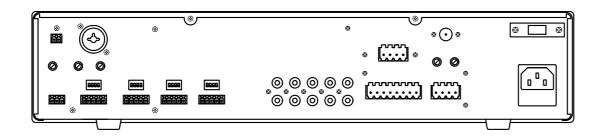

## **TECHNICAL CHARACTERISTICS**

| FEATURES    | Class D PA amplifier and SMPS switch-mode power supply. USB/FM player. Microphone inputs with mix, gain and priority level control. Ring tone generator (Chime). 3 auxiliary inputs. Emergency and mute input for connection to alarm and evacuation systems.                                                                                                                                                                                                                                                                                                                                                                                |
|-------------|----------------------------------------------------------------------------------------------------------------------------------------------------------------------------------------------------------------------------------------------------------------------------------------------------------------------------------------------------------------------------------------------------------------------------------------------------------------------------------------------------------------------------------------------------------------------------------------------------------------------------------------------|
|             | 24 V attenuator priority.  Tone controls.  100 V, 70 V and 4 Ohm outputs.  4 output zones with volume control and Off.                                                                                                                                                                                                                                                                                                                                                                                                                                                                                                                       |
| POWER       | 240 W RMS                                                                                                                                                                                                                                                                                                                                                                                                                                                                                                                                                                                                                                    |
| RESPONSE    | 45-22,000 Hz (-10 dB)                                                                                                                                                                                                                                                                                                                                                                                                                                                                                                                                                                                                                        |
| DISTORTION  | THD+N: <0.5% at 1 kHz                                                                                                                                                                                                                                                                                                                                                                                                                                                                                                                                                                                                                        |
| S/N RATIO   | Mic >75 dB, Line >83 dB, Aux >81 dB                                                                                                                                                                                                                                                                                                                                                                                                                                                                                                                                                                                                          |
| PROTECTIONS | Soft start, overcurrent, overload, temperature and short circuit                                                                                                                                                                                                                                                                                                                                                                                                                                                                                                                                                                             |
| INPUTS      | CH 1 mic/line balanced with 48V phantom. Combo connector (XLR + 6.3mm) and euroblock. Contact closure ring tones.  CH 2, 3 and 4 microphone/line balanced with Phantom 48V. Euroblock connector.  Contact closure ring tones.  Mic signal level: 5.6 mV RMS (-45 dBV) / 600 Ohm.  Line signal level: 250 mV RMS (-12 dBV) / 100k Ohm.  3 AUX. 2 x RCA connector. Signal level 316 mV RMS (-10 dBV) / 47,000 Ohm.  1 emergency. Euroblock connector. Signal level: line 326 mV RMS (-10 dBV) or 100 V line.  Mute (Emergency Priority) by contact closure. Euroblock connector.  1 Amp-in. RCA connector. signal level 1.2 V RMS (+ 1.5 dBV). |
| OUTPUTS     | 1 REC. 2 x RCA connector. Signal level 316 mV RMS (-10 dBV). Pre-master. 1 Pre-out. RCA connector. Signal level 1.2 V RMS (+1.5 dBV). 100 V, 70 V or 4 Ohm speaker output, or 4 zones of 100 V speakers with volume selector 7 positions and OFF. Euroblock connector. 1 attenuator priority, 24 V 100 mA and contact closure. Euroblock connector.                                                                                                                                                                                                                                                                                          |
| IMPEDANCE   | 4 Ohm, línea 100 V (42 Ohm) and 70 V (20 Ohm), euroblock                                                                                                                                                                                                                                                                                                                                                                                                                                                                                                                                                                                     |

+ Info:

| FUNCTIONS        | Input priority (Voice over VOX inputs):  100 V Emergency input with highest priority, attenuates all other inputs.  Mute by contact closure, attenuates all inputs except the 100 V Emergency input.  Channel 1 with priority over all other inputs, level selectable.  Channel 2, 3 and 4 with priority over auxiliary and player inputs, level selectable Ring tones (chime): on microphone inputs, by contact closure.  Other functions:  Power ring light, AUX input, zone and player indicators. Power on, signal, clip, priority activation and protection.  Induction cooling, fanless. Silent and maintenance-free |
|------------------|----------------------------------------------------------------------------------------------------------------------------------------------------------------------------------------------------------------------------------------------------------------------------------------------------------------------------------------------------------------------------------------------------------------------------------------------------------------------------------------------------------------------------------------------------------------------------------------------------------------------------|
| PLAYER           | USB/FM player for background music playback Autoplay, playback starts automatically when power is switched on Memory of last selected mode Play mode memory (random, repeat)                                                                                                                                                                                                                                                                                                                                                                                                                                               |
| CONTROLS         | Microphone volume  Master volume  Aux or player input selector  Zones with power on and 7 volume positions  Tone: bass and treble (+/- 10 dB 100 Hz and 10k Hz)  Mic/line/phantom selector, ring tones and priority  Ring tone level (chime)  Priority activation signal level (VOX)                                                                                                                                                                                                                                                                                                                                       |
| TEMPERATURE      | Operation: -10° ~ 40°C<br>Storage: -20° ~ 60°C                                                                                                                                                                                                                                                                                                                                                                                                                                                                                                                                                                             |
| MAXIMUM HUMIDITY | 90%                                                                                                                                                                                                                                                                                                                                                                                                                                                                                                                                                                                                                        |
| POWER SUPPLY     | 230/115 V AC 50-60Hz  Power consumption: 345 W  AC fuse 230 V 4 A / 115 V 8 A                                                                                                                                                                                                                                                                                                                                                                                                                                                                                                                                              |
| DIMENSIONS       | 430 x 89 x 320 mm depth. 2 U 19" rack                                                                                                                                                                                                                                                                                                                                                                                                                                                                                                                                                                                      |
| WEIGHT           | 8.5 kg                                                                                                                                                                                                                                                                                                                                                                                                                                                                                                                                                                                                                     |
| ACCESSORIES      | FM Antenna Power cable Rack mounts                                                                                                                                                                                                                                                                                                                                                                                                                                                                                                                                                                                         |