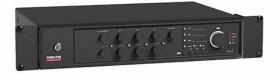

## **MAX-240Z**

PA MULTI-ZONE AMPLIFIER

Class D amplifier and SMPS switched power supply

Speaker output zones with volume control

USB/FM player

Emergency and mute input for connection to alarm and evacuation systems

### **DESCRIPTION**

PA amplifier with USB/FM player and speaker zone selector.

Designed by Fonestar, unique, elegant and innovative.

It uses a current class D amplifier of high efficiency and reliability to offer the best sound performance. Achieves the sound coverage of any space for long periods of time.

The output zones allow different volume levels to be selected, customising the sound of each zone.

The best solution for PA and background music installations with a large number of 100 V line loudspeakers. It also has a low impedance output for transformerless loudspeakers.

It incorporates a player as a source of background music.

The microphone inputs allow for announcements with ring tones. They have priority attenuating auxiliary inputs and activate the attenuator priority (24V).

Euroblock connectors with secure, long-lasting and low-maintenance connection.

The amplifier offers user-friendly operation.

It can be used as a desktop or rack-mounted amplifier.

Perfect for PA and piped music systems with 100 V or low impedance line loudspeakers. In commercial premises, educational centres, monuments, exhibitions, bars, restaurants, etc.