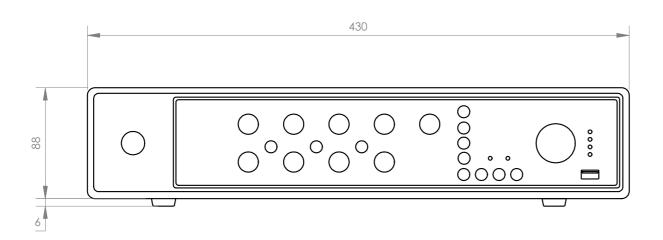

+ Info:

| FUNCTIONS        | Input priority (Voice over VOX inputs):  100 V Emergency input with highest priority, attenuates all other inputs.  Mute by contact closure, attenuates all inputs except the 100 V Emergency input.  Channel 1 with priority over all other inputs, level selectable.  Channel 2, 3 and 4 with priority over auxiliary and player inputs, level selectable Ring tones (chime): on microphone inputs, by contact closure.  Other functions:  Power ring light, AUX input, zone and player indicators. Power on, signal, clip, priority activation and protection.  Induction cooling, fanless. Silent and maintenance-free |
|------------------|----------------------------------------------------------------------------------------------------------------------------------------------------------------------------------------------------------------------------------------------------------------------------------------------------------------------------------------------------------------------------------------------------------------------------------------------------------------------------------------------------------------------------------------------------------------------------------------------------------------------------|
| PLAYER           | USB/FM player for background music playback Autoplay, playback starts automatically when power is switched on Memory of last selected mode Play mode memory (random, repeat)                                                                                                                                                                                                                                                                                                                                                                                                                                               |
| CONTROLS         | Microphone volume  Master volume  Aux or player input selector  Zones with power on and 7 volume positions  Tone: bass and treble (+/- 10 dB 100 Hz and 10k Hz)  Mic/line/phantom selector, ring tones and priority  Ring tone level (chime)  Priority activation signal level (VOX)                                                                                                                                                                                                                                                                                                                                       |
| TEMPERATURE      | Operation: -10° ~ 40°C<br>Storage: -20° ~ 60°C                                                                                                                                                                                                                                                                                                                                                                                                                                                                                                                                                                             |
| MAXIMUM HUMIDITY | 90%                                                                                                                                                                                                                                                                                                                                                                                                                                                                                                                                                                                                                        |
| POWER SUPPLY     | 230/115 V AC 50-60Hz  Power consumption: 345 W  AC fuse 230 V 4 A / 115 V 8 A                                                                                                                                                                                                                                                                                                                                                                                                                                                                                                                                              |
| DIMENSIONS       | 430 x 89 x 320 mm depth. 2 U 19" rack                                                                                                                                                                                                                                                                                                                                                                                                                                                                                                                                                                                      |
| WEIGHT           | 8.5 kg                                                                                                                                                                                                                                                                                                                                                                                                                                                                                                                                                                                                                     |
| ACCESSORIES      | FM Antenna Power cable Rack mounts                                                                                                                                                                                                                                                                                                                                                                                                                                                                                                                                                                                         |