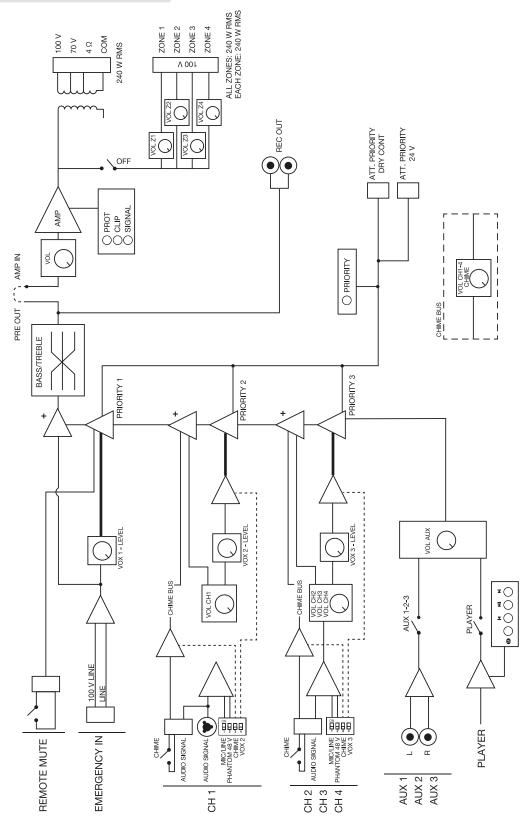

+ Info:

| FUNCTIONS        | Input priority (Voice over VOX inputs):  100 V Emergency input with highest priority, attenuates all other inputs.  Mute by contact closure, attenuates all inputs except the 100 V Emergency input.  Channel 1 with priority over all other inputs, level selectable.  Channel 2, 3 and 4 with priority over auxiliary and player inputs, level selectable Ring tones (chime): on microphone inputs, by contact closure.  Other functions:  Power ring light, AUX input, zone and player indicators. Power on, signal, clip, priority activation and protection.  Induction cooling, fanless. Silent and maintenance-free |
|------------------|----------------------------------------------------------------------------------------------------------------------------------------------------------------------------------------------------------------------------------------------------------------------------------------------------------------------------------------------------------------------------------------------------------------------------------------------------------------------------------------------------------------------------------------------------------------------------------------------------------------------------|
| PLAYER           | USB/FM player for background music playback Autoplay, playback starts automatically when power is switched on Memory of last selected mode Play mode memory (random, repeat)                                                                                                                                                                                                                                                                                                                                                                                                                                               |
| CONTROLS         | Microphone volume  Master volume  Aux or player input selector  Zones with power on and 7 volume positions  Tone: bass and treble (+/- 10 dB 100 Hz and 10k Hz)  Mic/line/phantom selector, ring tones and priority  Ring tone level (chime)  Priority activation signal level (VOX)                                                                                                                                                                                                                                                                                                                                       |
| TEMPERATURE      | Operation: -10° ~ 40°C<br>Storage: -20° ~ 60°C                                                                                                                                                                                                                                                                                                                                                                                                                                                                                                                                                                             |
| MAXIMUM HUMIDITY | 90%                                                                                                                                                                                                                                                                                                                                                                                                                                                                                                                                                                                                                        |
| POWER SUPPLY     | 230/115 V AC 50-60Hz  Power consumption: 345 W  AC fuse 230 V 4 A / 115 V 8 A                                                                                                                                                                                                                                                                                                                                                                                                                                                                                                                                              |
| DIMENSIONS       | 430 x 89 x 320 mm depth. 2 U 19" rack                                                                                                                                                                                                                                                                                                                                                                                                                                                                                                                                                                                      |
| WEIGHT           | 8.5 kg                                                                                                                                                                                                                                                                                                                                                                                                                                                                                                                                                                                                                     |
| ACCESSORIES      | FM Antenna Power cable Rack mounts                                                                                                                                                                                                                                                                                                                                                                                                                                                                                                                                                                                         |

# Block diagram