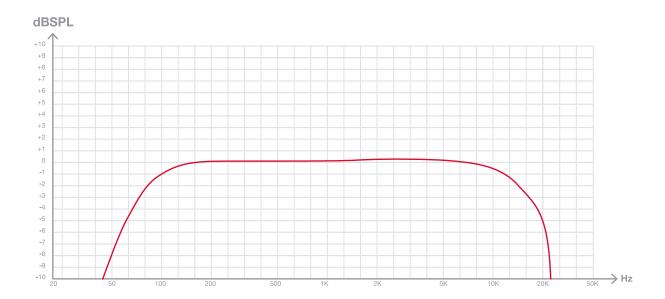

## **TECHNICAL CHARACTERISTICS**

| FEATURES    | Class D PA amplifier and SMPS switch-mode power supply. USB/FM player. Microphone inputs with mix, gain and priority level control. Ring tone generator (Chime). 3 auxiliary inputs. Emergency and mute input for connection to alarm and evacuation systems.                                                                                                                                                                                                                                                                                                                                                                                |
|-------------|----------------------------------------------------------------------------------------------------------------------------------------------------------------------------------------------------------------------------------------------------------------------------------------------------------------------------------------------------------------------------------------------------------------------------------------------------------------------------------------------------------------------------------------------------------------------------------------------------------------------------------------------|
|             | 24 V attenuator priority.  Tone controls.  100 V, 70 V and 4 Ohm outputs.  4 output zones with volume control and Off.                                                                                                                                                                                                                                                                                                                                                                                                                                                                                                                       |
| POWER       | 240 W RMS                                                                                                                                                                                                                                                                                                                                                                                                                                                                                                                                                                                                                                    |
| RESPONSE    | 45-22,000 Hz (-10 dB)                                                                                                                                                                                                                                                                                                                                                                                                                                                                                                                                                                                                                        |
| DISTORTION  | THD+N: <0.5% at 1 kHz                                                                                                                                                                                                                                                                                                                                                                                                                                                                                                                                                                                                                        |
| S/N RATIO   | Mic >75 dB, Line >83 dB, Aux >81 dB                                                                                                                                                                                                                                                                                                                                                                                                                                                                                                                                                                                                          |
| PROTECTIONS | Soft start, overcurrent, overload, temperature and short circuit                                                                                                                                                                                                                                                                                                                                                                                                                                                                                                                                                                             |
| INPUTS      | CH 1 mic/line balanced with 48V phantom. Combo connector (XLR + 6.3mm) and euroblock. Contact closure ring tones.  CH 2, 3 and 4 microphone/line balanced with Phantom 48V. Euroblock connector.  Contact closure ring tones.  Mic signal level: 5.6 mV RMS (-45 dBV) / 600 Ohm.  Line signal level: 250 mV RMS (-12 dBV) / 100k Ohm.  3 AUX. 2 x RCA connector. Signal level 316 mV RMS (-10 dBV) / 47,000 Ohm.  1 emergency. Euroblock connector. Signal level: line 326 mV RMS (-10 dBV) or 100 V line.  Mute (Emergency Priority) by contact closure. Euroblock connector.  1 Amp-in. RCA connector. signal level 1.2 V RMS (+ 1.5 dBV). |
| OUTPUTS     | 1 REC. 2 x RCA connector. Signal level 316 mV RMS (-10 dBV). Pre-master. 1 Pre-out. RCA connector. Signal level 1.2 V RMS (+1.5 dBV). 100 V, 70 V or 4 Ohm speaker output, or 4 zones of 100 V speakers with volume selector 7 positions and OFF. Euroblock connector. 1 attenuator priority, 24 V 100 mA and contact closure. Euroblock connector.                                                                                                                                                                                                                                                                                          |
| IMPEDANCE   | 4 Ohm, línea 100 V (42 Ohm) and 70 V (20 Ohm), euroblock                                                                                                                                                                                                                                                                                                                                                                                                                                                                                                                                                                                     |

# • SPL vs Frequency