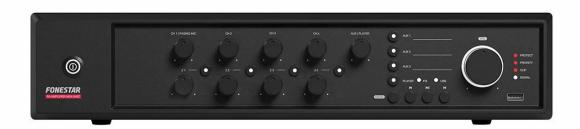

## **MAX-240Z**

PA MULTI-ZONE AMPLIFIER

Class D amplifier and SMPS switched power supply

Speaker output zones with volume control

USB/FM player

Emergency and mute input for connection to alarm and evacuation systems

### **DESCRIPTION**

PA amplifier with USB/FM player and speaker zone selector.

Designed by Fonestar, unique, elegant and innovative.

It uses a current class D amplifier of high efficiency and reliability to offer the best sound performance. Achieves the sound coverage of any space for long periods of time.

The output zones allow different volume levels to be selected, customising the sound of each zone.

The best solution for PA and background music installations with a large number of 100 V line loudspeakers. It also has a low impedance output for transformerless loudspeakers.

It incorporates a player as a source of background music.

The microphone inputs allow for announcements with ring tones. They have priority attenuating auxiliary inputs and activate the attenuator priority (24V).

Euroblock connectors with secure, long-lasting and low-maintenance connection.

The amplifier offers user-friendly operation.

It can be used as a desktop or rack-mounted amplifier.

Perfect for PA and piped music systems with 100 V or low impedance line loudspeakers. In commercial premises, educational centres, monuments, exhibitions, bars, restaurants, etc.