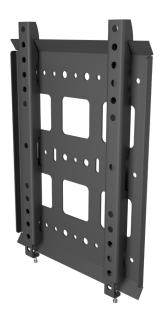

## LLS

LLS is a low-profile wall mounting bracket compatible with AIR-S series audio immersive sound subwoofer. The compact design of the LLS allows to put the subwoofer as close to the wall as possible. It features a two-part design for fast and convenient installation, and the mounting bolt on the bottom of the LLS offers ultimate security of mounting.