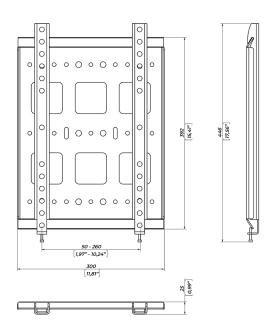

## **DIMENSIONS**

## **SPECIFICATIONS**

| Functions     | Wall mounting bracket                                            |
|---------------|------------------------------------------------------------------|
| Compatibility | AIR-S12, AIR-S15, AIR-S18,<br>AIR-S12 IP, AIR-S15 IP, AIR-S18 IP |
| Load limit    | 60 kg / 132,3 lbs                                                |
| Dimensions    | 446x300x25 mm /<br>17,56"x11,81"x0,99"                           |
| Weight        | 2,88 kg / 6,35 lbs                                               |