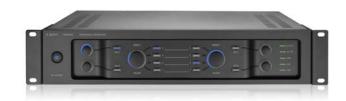

# Stereo pre-amplifier with 2 stereo source & volume zones

The Apart PREZONE2, a multi-functional stereo preamplifier that allows you to independently control the music source selection and volume in 2 stereo zones. It gives you the possibility to mix the 2 microphone levels easily with one of the 4 music sources. The innovative and extremely intuitive design of the front panel will instantly indicate how to operate the progressive PREZONE2.

The logical rear panel will give every installer an instant understanding on how to install the unit. It's easy to distinguish the PREZONE2 from its competitors. Its higher signal to noise ratio, ease-of-use, logical design and versatile installer features makes it suitable for almost every professional audio application.