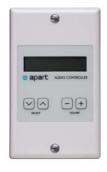

### **ACCESSORIES**

MICPAT-2
Selective 2-zone paging station

**DIWAC**Digital programmable wall control for AC12.8/AUDIOSYSTEM8.8

**D-DIWAC**Digital wall control Decora Style

**D-ALINP**Active local input panel Decora style