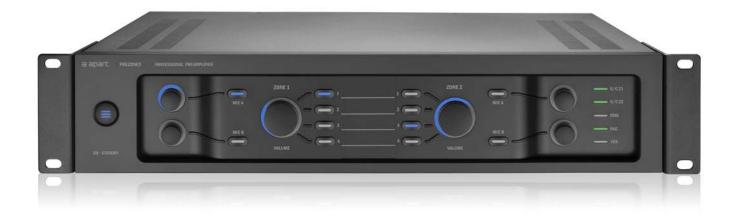

# Stereo pre-amplifier with 2 stereo source & volume zones

The Apart PREZONE2, a multi-functional stereo preamplifier that allows you to independently control the music source selection and volume in 2 stereo zones. It gives you the possibility to mix the 2 microphone levels easily with one of the 4 music sources. The innovative and extremely intuitive design of the front panel will instantly indicate how to operate the progressive PREZONE2.

The logical rear panel will give every installer an instant understanding on how to install the unit. It's easy to distinguish the PREZONE2 from its competitors. Its higher signal to noise ratio, ease-of-use, logical design and versatile installer features makes it suitable for almost every professional audio application.