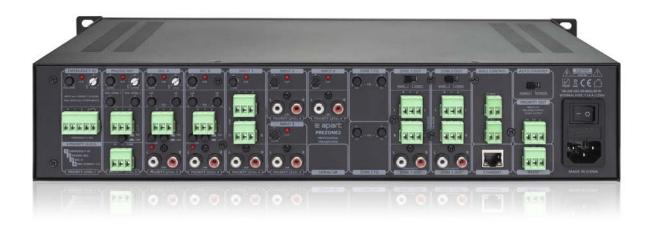

The logical rear panel will give every installer an instant understanding on how to install the unit. It's easy to distinguish the PREZONE2 from its competitors. Its higher signal to noise ratio, ease-of-use, logical design and versatile installer features makes it suitable for almost every professional audio application.

#### **TECHNICAL SPECIFICATIONS**

| 19" (483 mm wide) rack mounting | yes           | height- rack units (1U=44 mm) in U | 2 U      |
|---------------------------------|---------------|------------------------------------|----------|
| power supply                    | 100 - 240 VAC | zone outputs                       | 2 stereo |
| SPDIF output                    | no            | music level control                | yes      |
| MIC level control               | yes           | VCA level control                  | no       |
| source selection per zone       | yes           | MIC inputs balanced                | 2        |
| inputs with Phantom power       | 2             | Phantom power voltage in volts     | 48       |
| noise gate on MIC               | no            | selectable input dynamics          | no       |
| selectable output dynamics      | no            | line input unbalanced              | 4        |
| line input SPDIF                | no            | tone control                       | yes      |
| RS232 (serial communication     | yes           | wall panel controls                | yes      |
| port)                           |               | VOX mute                           | yes      |
| priority input contact          | yes           | emergency input                    | yes      |
| chime                           | yes           |                                    | •        |
| priority output contact         | yes           | priority levels                    | 4        |
|                                 | 20 - 25 k     | applicable in 100V                 | yes      |
| frequency response (in Hz)      | 20 - 23 K     |                                    |          |
| applicable low impedance        | yes           |                                    |          |