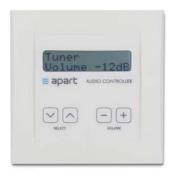

### **ACCESSORIES**

MICPAT-2
Selective 2-zone paging station

**DIWAC**Digital programmable wall control for AC12.8/AUDIOSYSTEM8.8

**D-DIWAC**Digital wall control Decora Style

**D-ALINP**Active local input panel Decora style