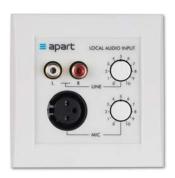

t                    | yes      |
| chime                           | yes           |                                    | •        |
| priority output contact         | yes           | priority levels                    | 4        |
|                                 | 20 - 25 k     | applicable in 100V                 | yes      |
| frequency response (in Hz)      | 20 - 23 K     |                                    |          |
| applicable low impedance        | yes           |                                    |          |



## MORE PICTURES







### **ACCESSORIES**





MICPAT-2
Selective 2-zone paging station

**DIWAC**Digital programmable wall control for AC12.8/AUDIOSYSTEM8.8





**D-DIWAC**Digital wall control Decora Style

**D-ALINP**Active local input panel Decora style





#### **ALINP**

Active local input panel