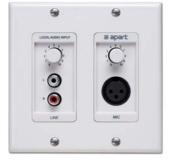

| yes      |
| priority input contact          | yes           | emergency input                    | yes      |
| chime                           | yes           |                                    | •        |
| priority output contact         | yes           | priority levels                    | 4        |
|                                 | 20 - 25 k     | applicable in 100V                 | yes      |
| frequency response (in Hz)      | 20 - 23 K     |                                    |          |
| applicable low impedance        | yes           |                                    |          |



## MORE PICTURES







### **ACCESSORIES**





MICPAT-2
Selective 2-zone paging station

**DIWAC**Digital programmable wall control for AC12.8/AUDIOSYSTEM8.8





**D-DIWAC**Digital wall control Decora Style

**D-ALINP**Active local input panel Decora style





#### **ALINP**

Active local input panel