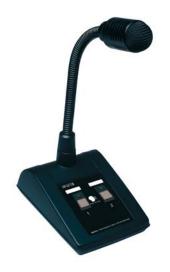

### **ACCESSORIES**

MICPAT-2
Selective 2-zone paging station

**DIWAC**Digital programmable wall control for AC12.8/AUDIOSYSTEM8.8

**D-DIWAC**Digital wall control Decora Style

**D-ALINP**Active local input panel Decora style