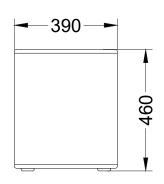

| Main features:<br>• 650 W amplifier power<br>• 12" woofer with 3" voice coil<br>• Efficient vented box design<br>• 127,5 dB Max SPL<br>• M20 distance pole adapter |                                            |
|--------------------------------------------------------------------------------------------------------------------------------------------------------------------|--------------------------------------------|
| Frequency Response (-10dB)                                                                                                                                         | 43 - 170 Hz                                |
| Max SPL (calculated)                                                                                                                                               | 127,5 dB                                   |
| LF Driver                                                                                                                                                          | 12", 3" VC                                 |
| Amplifier power                                                                                                                                                    | 650 W                                      |
| Amplifier                                                                                                                                                          | Class D, fan cooling, DSP                  |
| Input sensivity                                                                                                                                                    | 0 dBV (1 V RMS)                            |
| Connectors                                                                                                                                                         | XLR input, XLR output, Powercon mains      |
| Dimensions (W×H×D)                                                                                                                                                 | 390x460x443 mm                             |
| Net weight                                                                                                                                                         | 32 kg                                      |
| Shipping weight                                                                                                                                                    | 35 kg                                      |
| Mounting                                                                                                                                                           | M20 distance pole adapter                  |
| Enclosure material                                                                                                                                                 | Plywood; wear-resistant paint              |
| Grill                                                                                                                                                              | Steel grill, acoustically transparent foam |