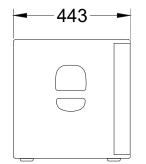

| Main features:<br>• 650 W amplifier power<br>• 12" woofer with 3" voice coil<br>• Efficient vented box design<br>• 127,5 dB Max SPL<br>• M20 distance pole adapter |                                            |
|--------------------------------------------------------------------------------------------------------------------------------------------------------------------|--------------------------------------------|
| Frequency Response (-10dB)                                                                                                                                         | 43 - 170 Hz                                |
| Max SPL (calculated)                                                                                                                                               | 127,5 dB                                   |
| LF Driver                                                                                                                                                          | 12", 3" VC                                 |
| Amplifier power                                                                                                                                                    | 650 W                                      |
| Amplifier                                                                                                                                                          | Class D, fan cooling, DSP                  |
| Input sensivity                                                                                                                                                    | 0 dBV (1 V RMS)                            |
| Connectors                                                                                                                                                         | XLR input, XLR output, Powercon mains      |
| Dimensions (W×H×D)                                                                                                                                                 | 390x460x443 mm                             |
| Net weight                                                                                                                                                         | 32 kg                                      |
| Shipping weight                                                                                                                                                    | 35 kg                                      |
| Mounting                                                                                                                                                           | M20 distance pole adapter                  |
| Enclosure material                                                                                                                                                 | Plywood; wear-resistant paint              |
| Grill                                                                                                                                                              | Steel grill, acoustically transparent foam |