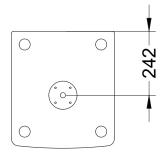

| Main features:<br>• 650 W amplifier power<br>• 12" woofer with 3" voice coil<br>• Efficient vented box design<br>• 127,5 dB Max SPL<br>• M20 distance pole adapter |                                            |
|--------------------------------------------------------------------------------------------------------------------------------------------------------------------|--------------------------------------------|
| Frequency Response (-10dB)                                                                                                                                         | 43 - 170 Hz                                |
| Max SPL (calculated)                                                                                                                                               | 127,5 dB                                   |
| LF Driver                                                                                                                                                          | 12", 3" VC                                 |
| Amplifier power                                                                                                                                                    | 650 W                                      |
| Amplifier                                                                                                                                                          | Class D, fan cooling, DSP                  |
| Input sensivity                                                                                                                                                    | 0 dBV (1 V RMS)                            |
| Connectors                                                                                                                                                         | XLR input, XLR output, Powercon mains      |
| Dimensions (W×H×D)                                                                                                                                                 | 390x460x443 mm                             |
| Net weight                                                                                                                                                         | 32 kg                                      |
| Shipping weight                                                                                                                                                    | 35 kg                                      |
| Mounting                                                                                                                                                           | M20 distance pole adapter                  |
| Enclosure material                                                                                                                                                 | Plywood; wear-resistant paint              |
| Grill                                                                                                                                                              | Steel grill, acoustically transparent foam |