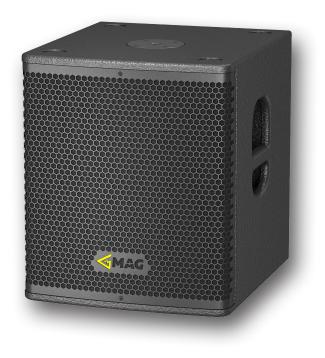

Sub 12A is a compact powered subwoofer for mobile sound reinforcement and small installations. Equipped with 12" long excursion woofer, it is capable of impressive power output with small overall system size.

| Main features:<br>• 650 W amplifier power<br>• 12" woofer with 3" voice coil<br>• Efficient vented box design<br>• 127,5 dB Max SPL<br>• M20 distance pole adapter |                                            |
|--------------------------------------------------------------------------------------------------------------------------------------------------------------------|--------------------------------------------|
| Frequency Response (-10dB)                                                                                                                                         | 43 - 170 Hz                                |
| Max SPL (calculated)                                                                                                                                               | 127,5 dB                                   |
| LF Driver                                                                                                                                                          | 12", 3" VC                                 |
| Amplifier power                                                                                                                                                    | 650 W                                      |
| Amplifier                                                                                                                                                          | Class D, fan cooling, DSP                  |
| Input sensivity                                                                                                                                                    | 0 dBV (1 V RMS)                            |
| Connectors                                                                                                                                                         | XLR input, XLR output, Powercon mains      |
| Dimensions (W×H×D)                                                                                                                                                 | 390x460x443 mm                             |
| Net weight                                                                                                                                                         | 32 kg                                      |
| Shipping weight                                                                                                                                                    | 35 kg                                      |
| Mounting                                                                                                                                                           | M20 distance pole adapter                  |
| Enclosure material                                                                                                                                                 | Plywood; wear-resistant paint              |
| Grill                                                                                                                                                              | Steel grill, acoustically transparent foam |